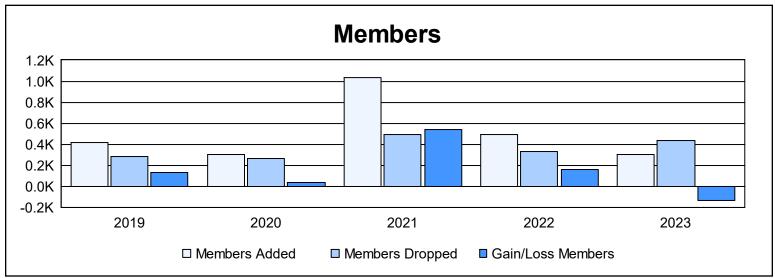

District D 1 As of June 2023 Cumulative

| Year      | New<br>Clubs | Dropped<br>Clubs | Gain/<br>Loss<br>Clubs | New<br>Members | Charter<br>Members | Reinstate<br>Members | Transfer<br>Members | Total<br>Member<br>Added | Total<br>Members<br>Dropped | Gain/<br>Loss<br>Members |
|-----------|--------------|------------------|------------------------|----------------|--------------------|----------------------|---------------------|--------------------------|-----------------------------|--------------------------|
| 2018-2019 | 5            | 1                | 4                      | 230            | 148                | 21                   | 21                  | 420                      | 287                         | 133                      |
| 2019-2020 | 2            | 0                | 2                      | 202            | 63                 | 20                   | 13                  | 298                      | 265                         | 33                       |
| 2020-2021 | 17           | 0                | 17                     | 424            | 573                | 16                   | 18                  | 1,031                    | 494                         | 537                      |
| 2021-2022 | 3            | 0                | 3                      | 350            | 120                | 8                    | 17                  | 495                      | 331                         | 164                      |
| 2022-2023 | 1            | 0                | 1                      | 230            | 43                 | 12                   | 19                  | 304                      | 435                         | -131                     |
| Average   | 6            | 0                | 5                      | 287            | 189                | 15                   | 18                  | 510                      | 362                         | 147                      |